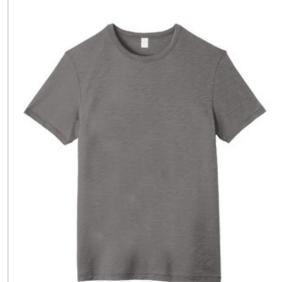

## Alternative Weathered Slub Tee, AA6094

Set yourself apart in this versatile, functional tee with its unique textures and variations.

- 3.5-ounce, 100% cotton
- Classic fit
- Tear-away label
- Self-bound neck

Alternative Apparel reserves the right to prohibit the addition to any Alternative Apparel product any mark, name, design or logo that does not meet the high standards of the brand. Please contact your sales representative with questions. These products may not be resold without embellishment.

## **CARE INSTRUCTIONS**

Machine wash cold. Tumble dry low.

front